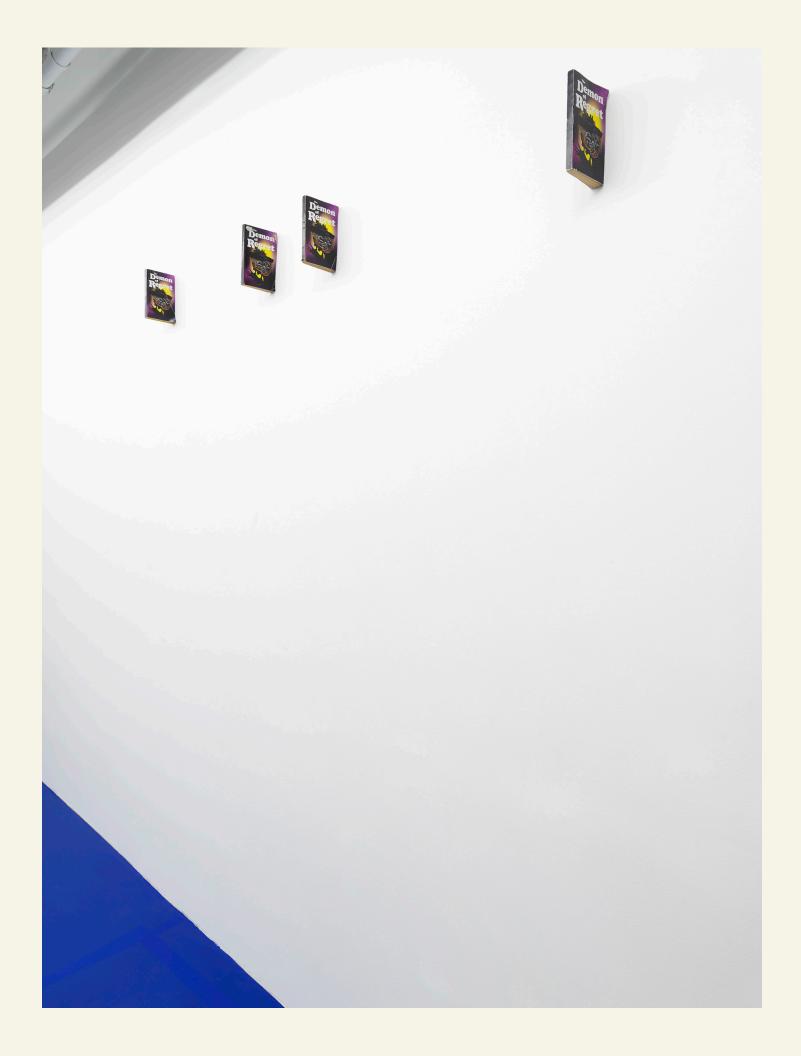

Floor Work 2020 2020 Self adhesive vinyl 320ft<sup>2</sup>

Cousin Table 2020 Wood, Foam, Cord, Aluminium, Epoxy Resin 40<sup>3/4</sup>" x28<sup>1/4</sup>" x48<sup>1/2</sup>"

**Demon of Regret** 2020 pulp sf novels 6<sup>5/8</sup>" x 4<sup>1/8</sup>" x <sup>5/8</sup>"(x7)

HATEFUL STOOL WAS AN EXHIBITION THAT OPENED AT DISTURB THE NEIGHBORS, AT 339 E 90TH ST NYC, ON MARCH 7TH 2020.