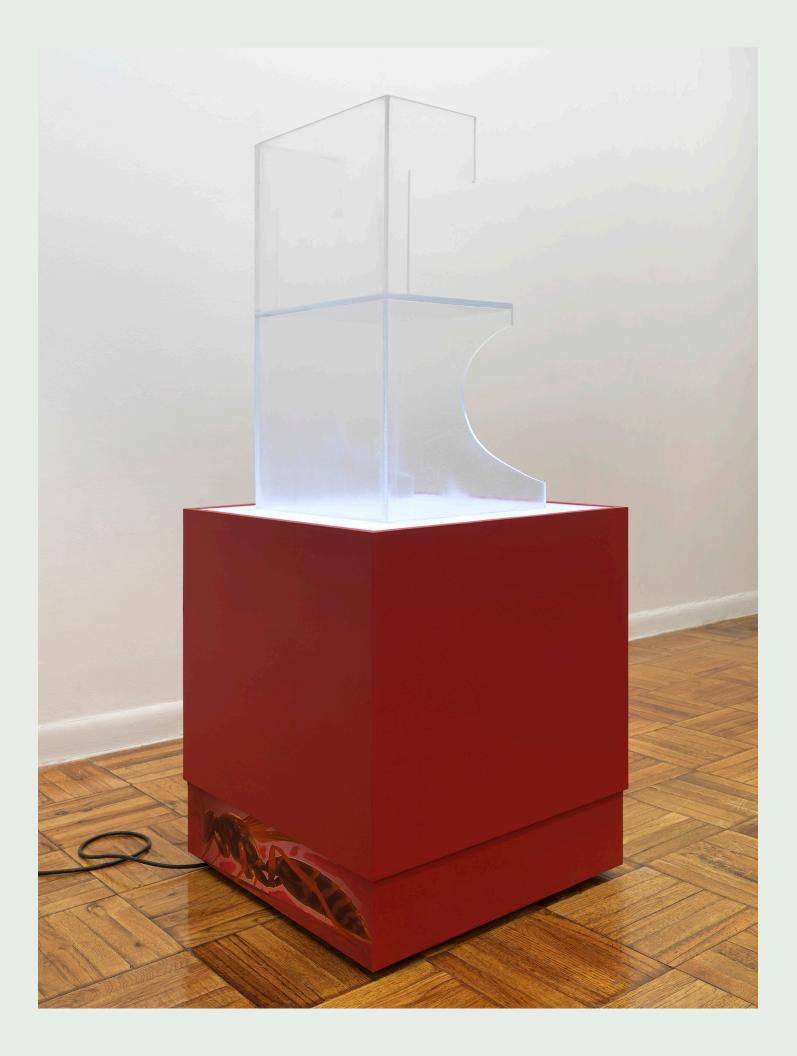

## Hateful Stool (Aristocrat) 2020 One single piece of epoxy resin, MDF, digitally printed self adhesive vinyl, white plexiglass, LED lights, levelling feet. 47" x 20" x 20"

Hateful Stool (Landlord)
2020
Rigid foam, epoxy, spray paint, mdf, cast urethane plastic, levelling feet.
47" x 22" x 22"