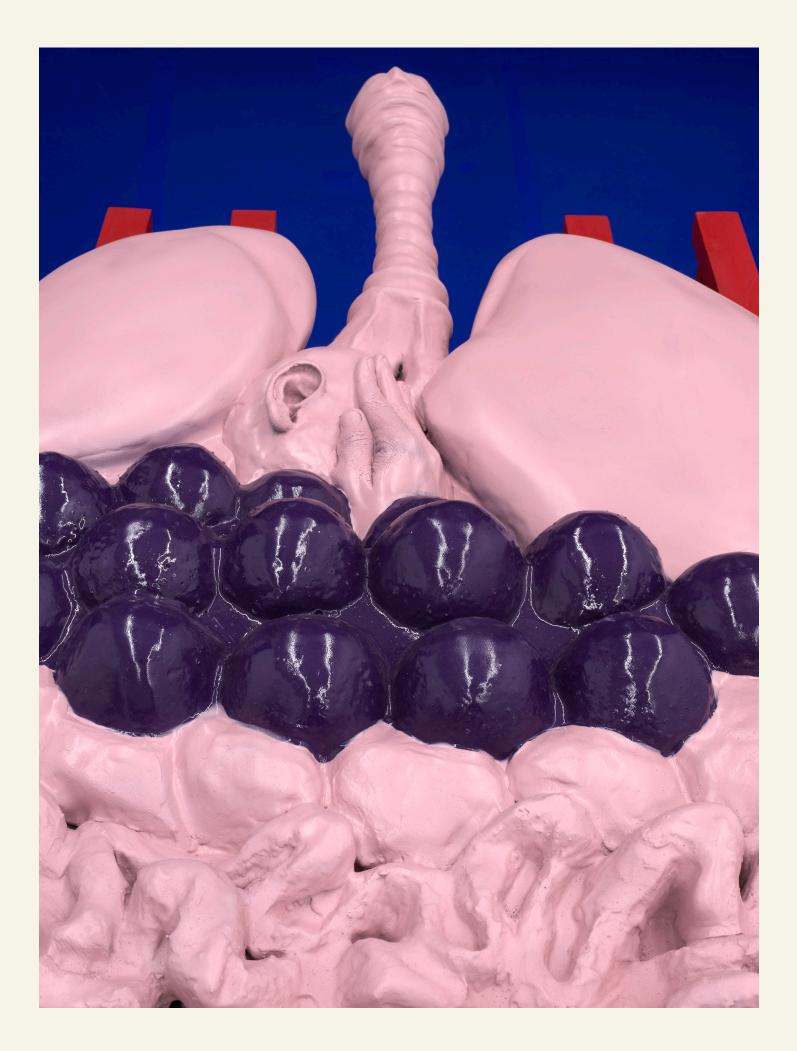

THE YEARS STRETCH AND BEND IT

IT NEVER SOFTENS BUT IT DULLS FROM A SHARP GUSHING WOUND, WOOZY-LIKE, AND THUMPING, INTO A DULL ACHE, LIKE A YAWN, ALWAYS THERE

THAT CAN AWAKE, INTO TEARS BUT MOSTLY SLEEPS