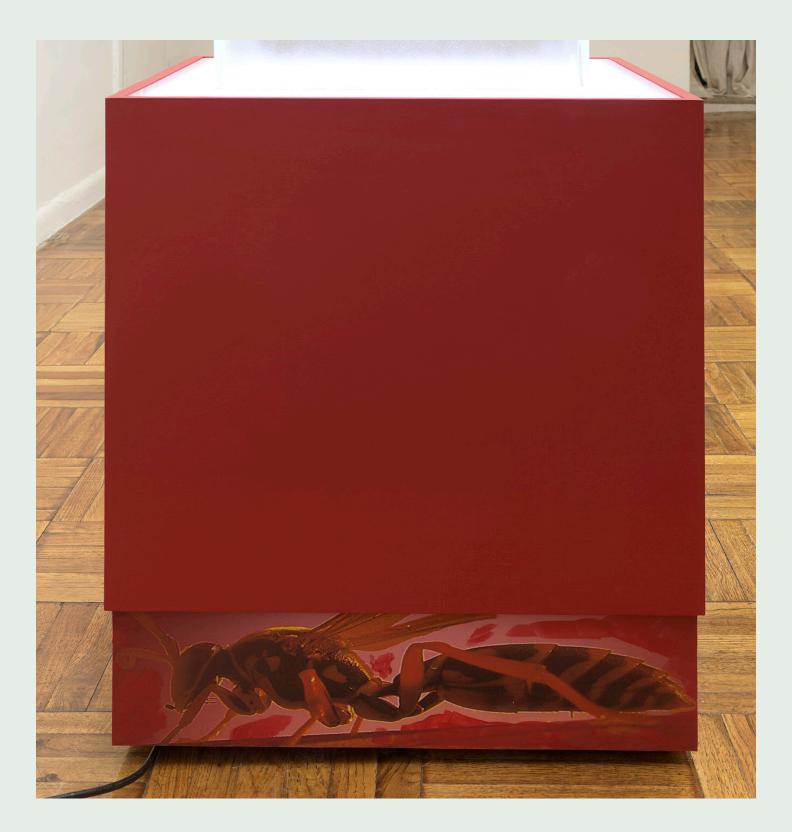

HATEFUL STOOL WAS AN EXHIBITION THAT OPENED AT DISTURB THE NEIGHBORS, AT 339 E 90TH ST NYC, ON MARCH 7TH 2020.

## Hateful Stool (Aristocrat) 2020 One single piece of epoxy resin, MDF, digitally printed self adhesive vinyl, white plexiglass, LED lights, levelling feet. 47" x 20" x 20"

Hateful Stool (Landlord)
2020
Rigid foam, epoxy, spray paint, mdf, cast urethane plastic, levelling feet.
47" x 22" x 22"