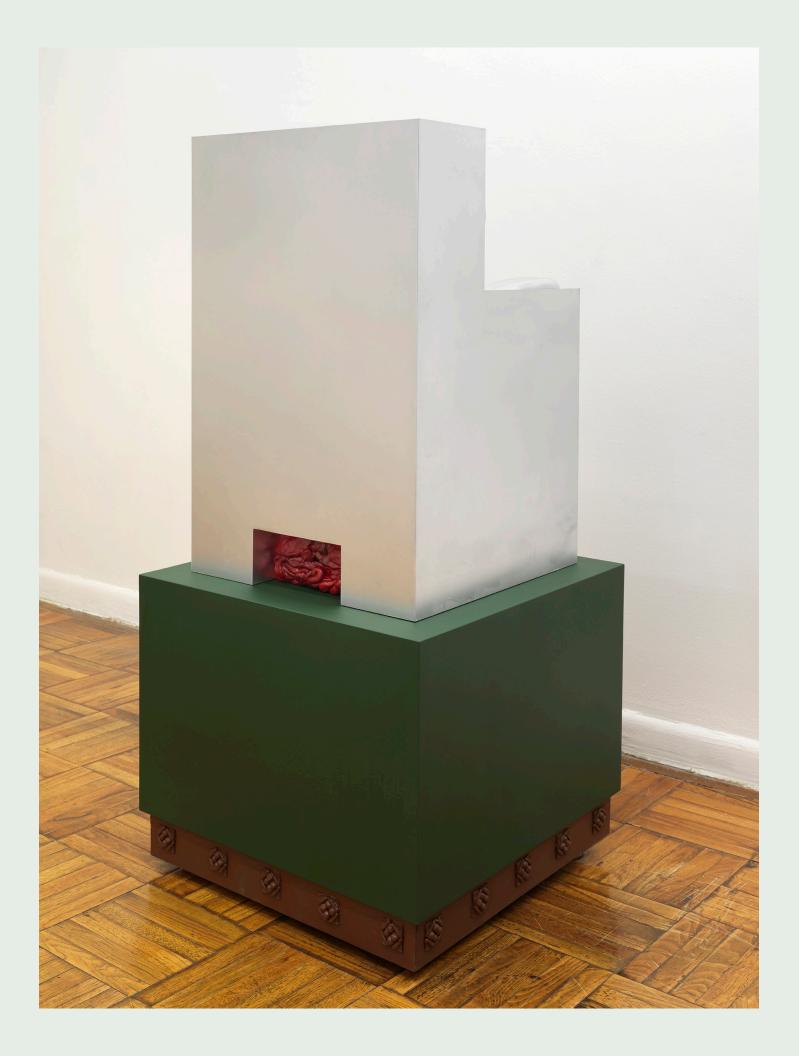

HATEFUL STOOL WAS AN EXHIBITION THAT OPENED AT DISTURB THE NEIGHBORS, AT 339 E 90TH ST NYC, ON MARCH 7TH 2020.

## Hateful Stool (Aristocrat) 2020 One single piece of epoxy resin, MDF, digitally printed self adhesive vinyl, white plexiglass, LED lights, levelling feet. 47" x 20" x 20"

Hateful Stool (Landlord)
2020
Rigid foam, epoxy, spray paint, mdf, cast urethane plastic, levelling feet.
47" x 22" x 22"