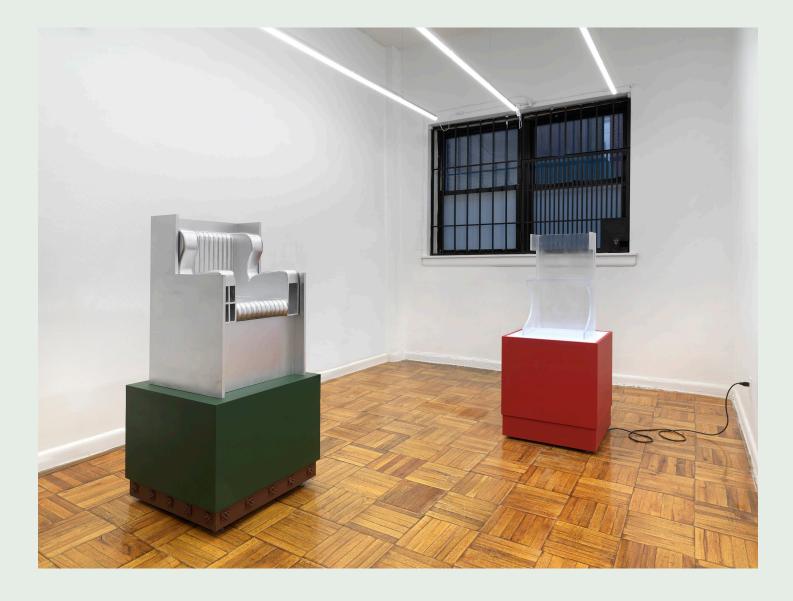

## Hateful Stool (Aristocrat) 2020 One single piece of epoxy resin, MDF, digitally printed self adhesive vinyl, white plexiglass, LED lights, levelling feet. 47" x 20" x 20"

Hateful Stool (Landlord)
2020
Rigid foam, epoxy, spray paint, mdf, cast urethane plastic, levelling feet.
47" x 22" x 22"