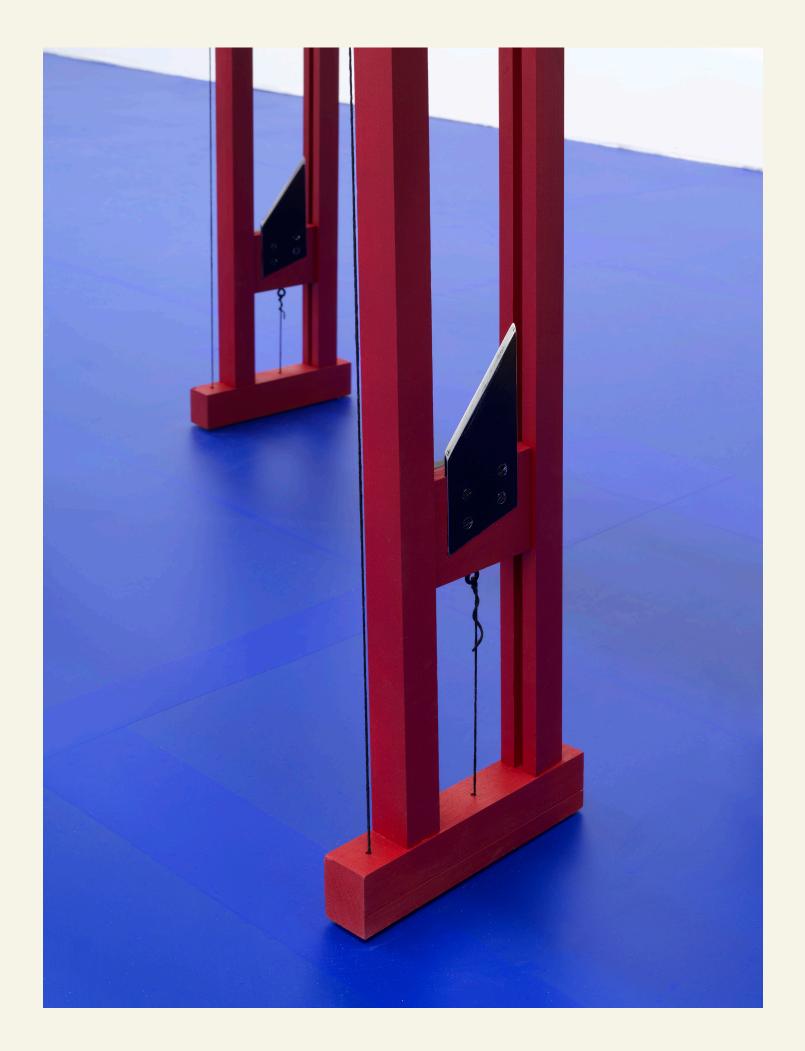

Floor Work 2020 2020 Self adhesive vinyl 320ft<sup>2</sup>

Cousin Table 2020 Wood, Foam, Cord, Aluminium, Epoxy Resin 40<sup>3/4</sup>" x28<sup>1/4</sup>" x48<sup>1/2</sup>"

**Demon of Regret** 2020 pulp sf novels 6<sup>5/8</sup>" x 4<sup>1/8</sup>" x <sup>5/8</sup>"(x7)