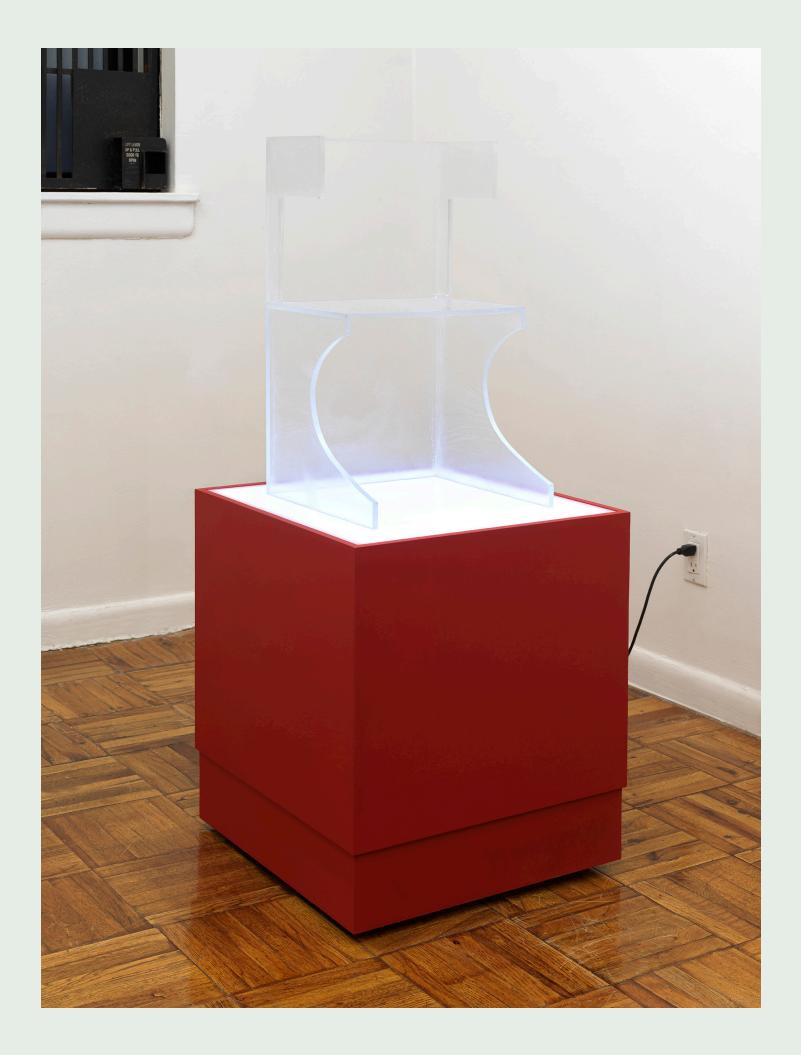

## Hateful Stool (Aristocrat) 2020 One single piece of epoxy resin, MDF, digitally printed self adhesive vinyl, white plexiglass, LED lights, levelling feet. 47" x 20" x 20"

Hateful Stool (Landlord)
2020
Rigid foam, epoxy, spray paint, mdf, cast urethane plastic, levelling feet.
47" x 22" x 22"