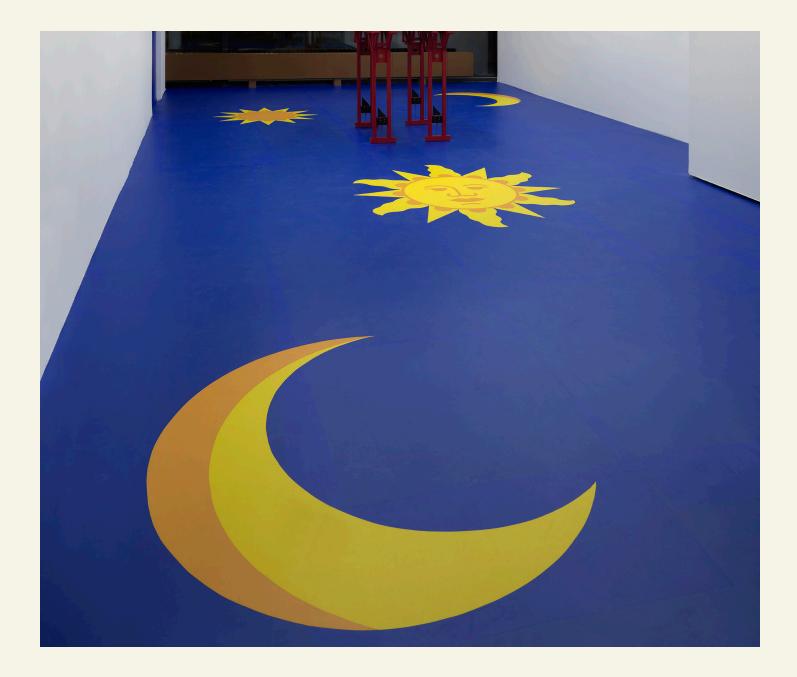

Floor Work 2020 2020 Self adhesive vinyl 320ft<sup>2</sup>

Cousin Table 2020 Wood, Foam, Cord, Aluminium, Epoxy Resin 40<sup>3/4</sup>" x28<sup>1/4</sup>" x48<sup>1/2</sup>"

**Demon of Regret** 2020 pulp sf novels 6<sup>5/8</sup>" x 4<sup>1/8</sup>" x <sup>5/8</sup>"(x7)