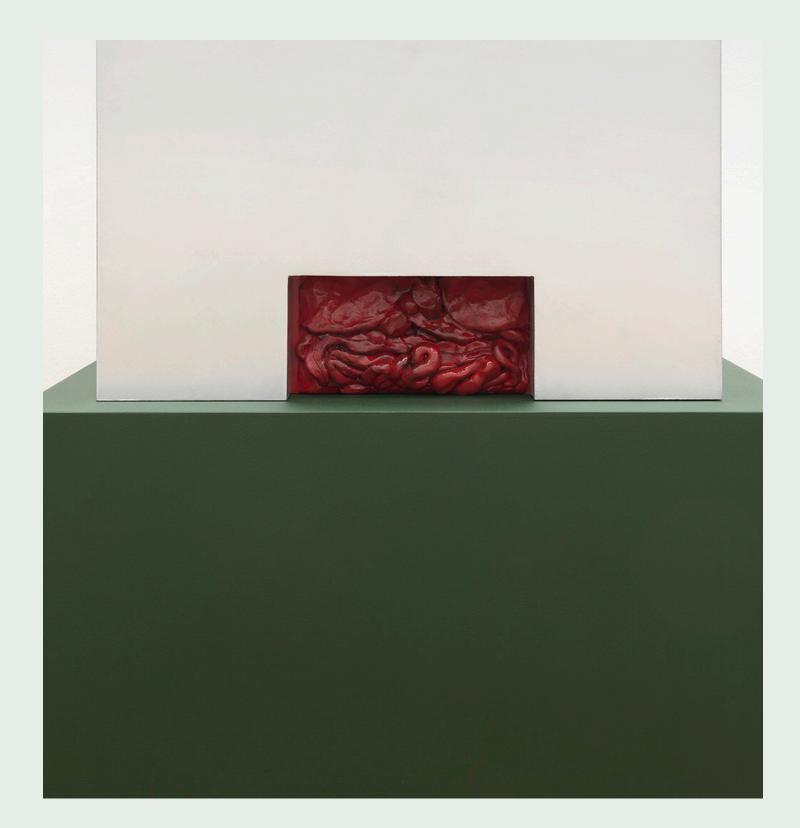

## Hateful Stool (Aristocrat) 2020 One single piece of epoxy resin, MDF, digitally printed self adhesive vinyl, white plexiglass, LED lights, levelling feet. 47" x 20" x 20"

Hateful Stool (Landlord)
2020
Rigid foam, epoxy, spray paint, mdf, cast urethane plastic, levelling feet.
47" x 22" x 22"