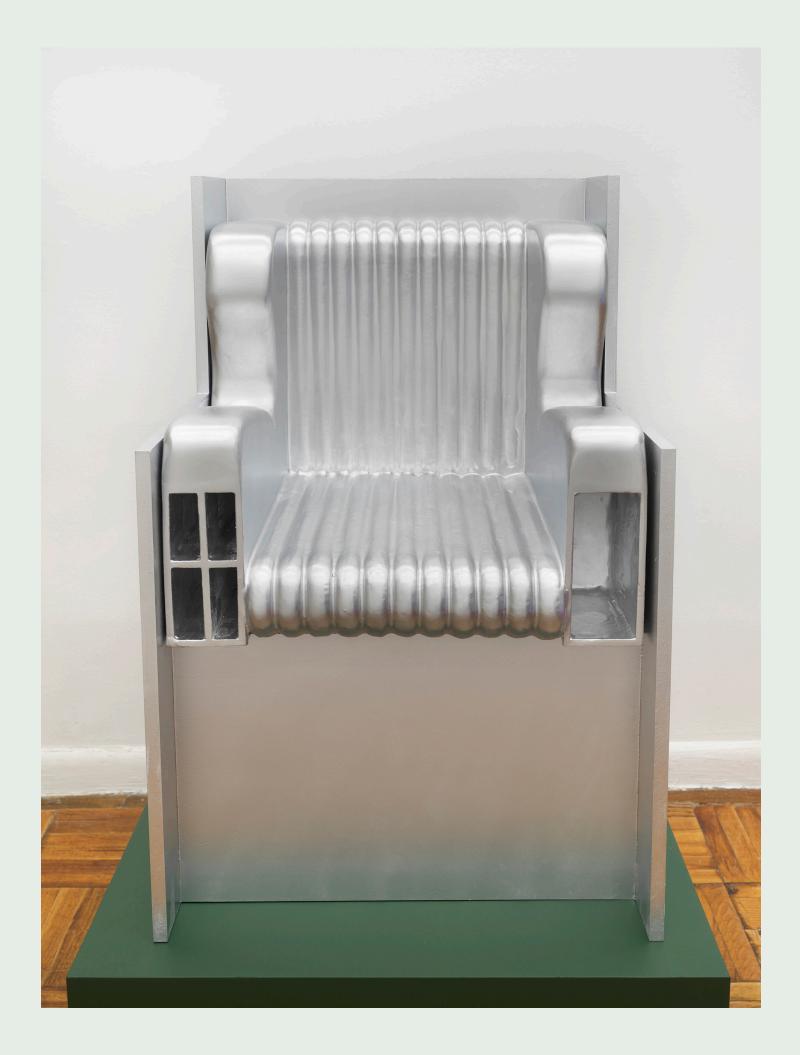

HATEFUL STOOL WAS AN EXHIBITION THAT OPENED AT DISTURB THE NEIGHBORS, AT 339 E 90TH ST NYC, ON MARCH 7TH 2020.

## Hateful Stool (Aristocrat) 2020 One single piece of epoxy resin, MDF, digitally printed self adhesive vinyl, white plexiglass, LED lights, levelling feet. 47" x 20" x 20"

Hateful Stool (Landlord)
2020
Rigid foam, epoxy, spray paint, mdf, cast urethane plastic, levelling feet.
47" x 22" x 22"