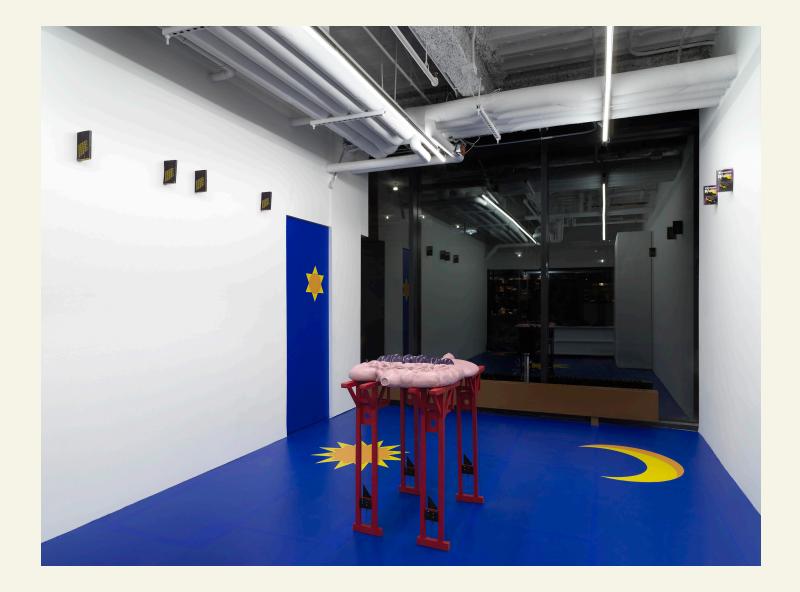

HATEFUL STOOL WAS AN EXHIBITION THAT OPENED AT DISTURB THE NEIGHBORS, AT 339 E 90TH ST NYC, ON MARCH 7TH 2020.

Floor Work 2020 2020 Self adhesive vinyl 320ft<sup>2</sup>

Cousin Table 2020 Wood, Foam, Cord, Aluminium, Epoxy Resin 40<sup>3/4</sup>" x28<sup>1/4</sup>" x48<sup>1/2</sup>"

**Demon of Regret** 2020 pulp sf novels 6<sup>5/8</sup>" x 4<sup>1/8</sup>" x <sup>5/8</sup>"(x7)