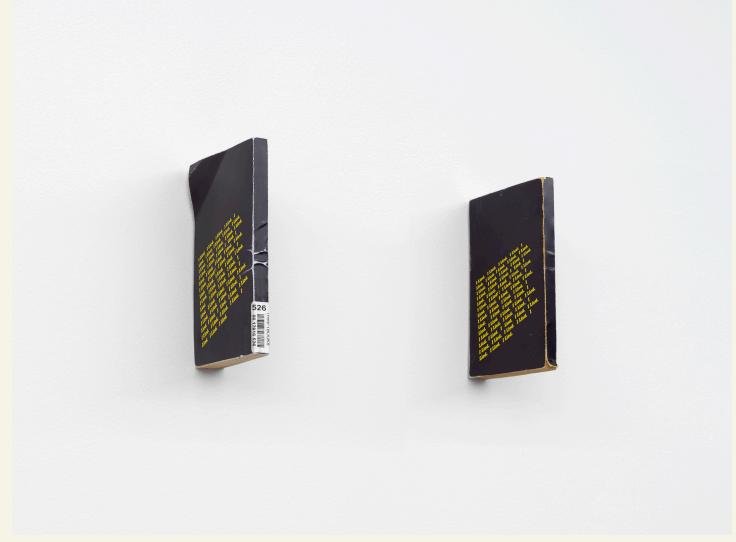

Floor Work 2020 2020 Self adhesive vinyl 320ft<sup>2</sup>

Cousin Table 2020 Wood, Foam, Cord, Aluminium, Epoxy Resin 40<sup>3/4</sup>" x28<sup>1/4</sup>" x48<sup>1/2</sup>"

**Demon of Regret** 2020 pulp sf novels 6<sup>5/8</sup>" x 4<sup>1/8</sup>" x <sup>5/8</sup>"(x7)