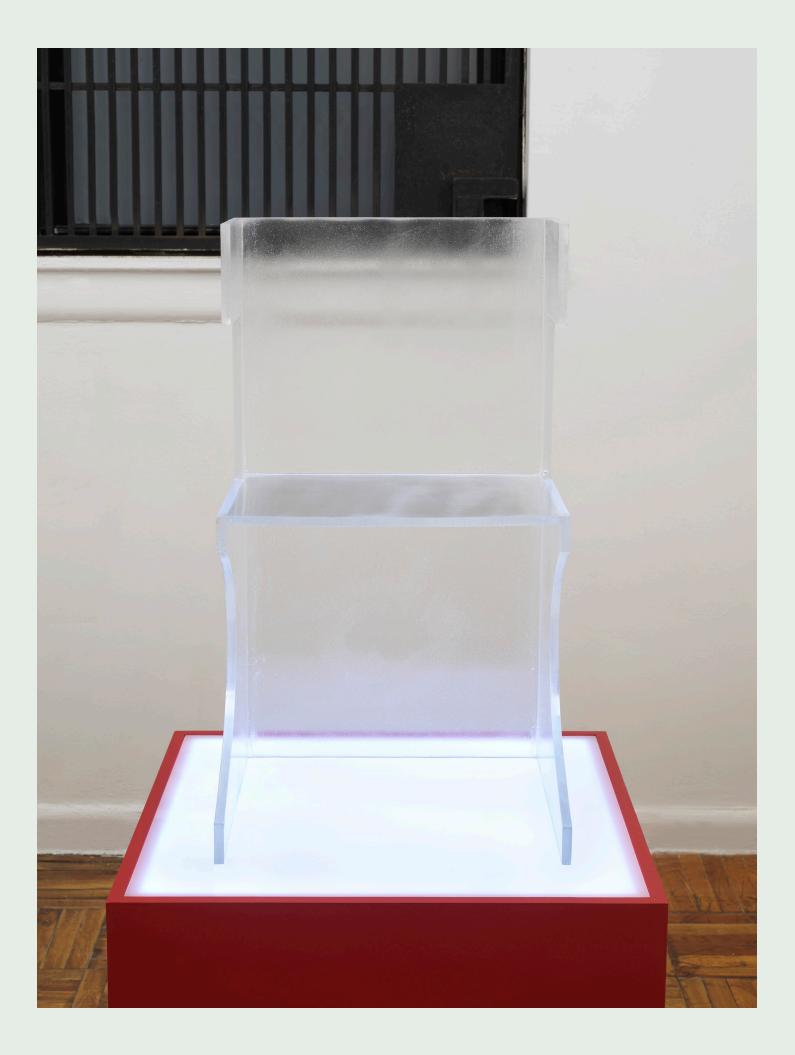

## Hateful Stool (Aristocrat) 2020 One single piece of epoxy resin, MDF, digitally printed self adhesive vinyl, white plexiglass, LED lights, levelling feet. 47" x 20" x 20"

Hateful Stool (Landlord)
2020
Rigid foam, epoxy, spray paint, mdf, cast urethane plastic, levelling feet.
47" x 22" x 22"