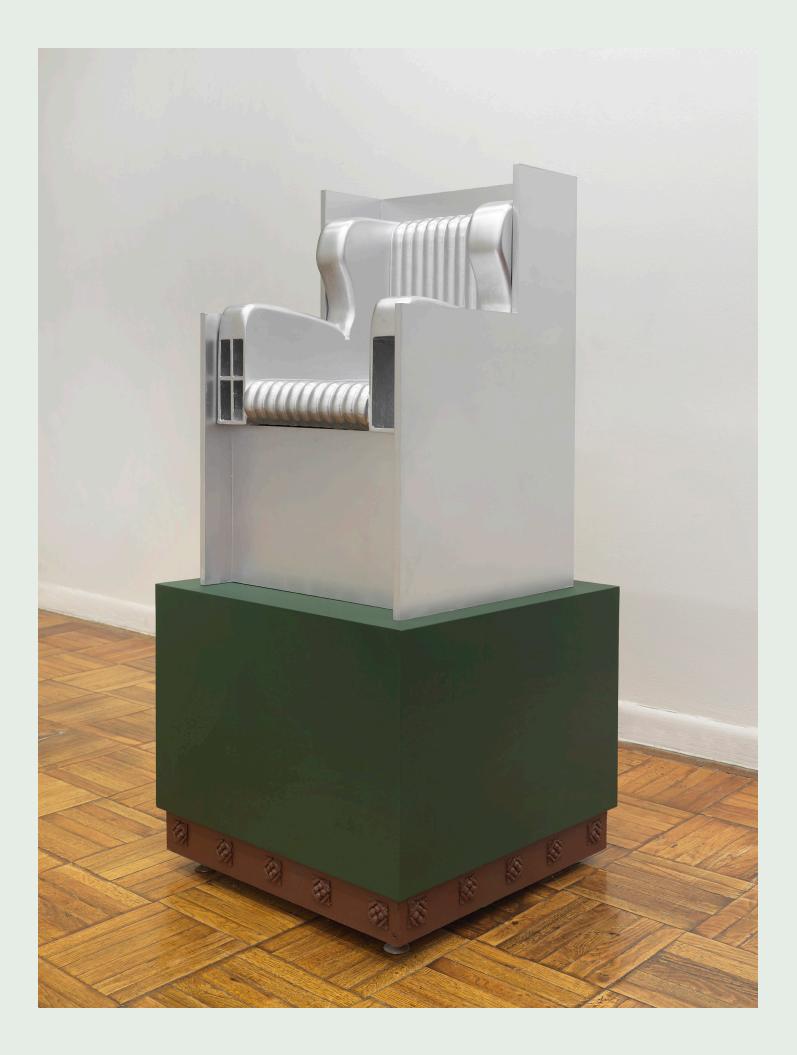

HATEFUL STOOL WAS AN EXHIBITION THAT OPENED AT DISTURB THE NEIGHBORS, AT 339 E 90TH ST NYC, ON MARCH 7TH 2020.

## Hateful Stool (Aristocrat) 2020 One single piece of epoxy resin, MDF, digitally printed self adhesive vinyl, white plexiglass, LED lights, levelling feet. 47" x 20" x 20"

Hateful Stool (Landlord)
2020
Rigid foam, epoxy, spray paint, mdf, cast urethane plastic, levelling feet.
47" x 22" x 22"