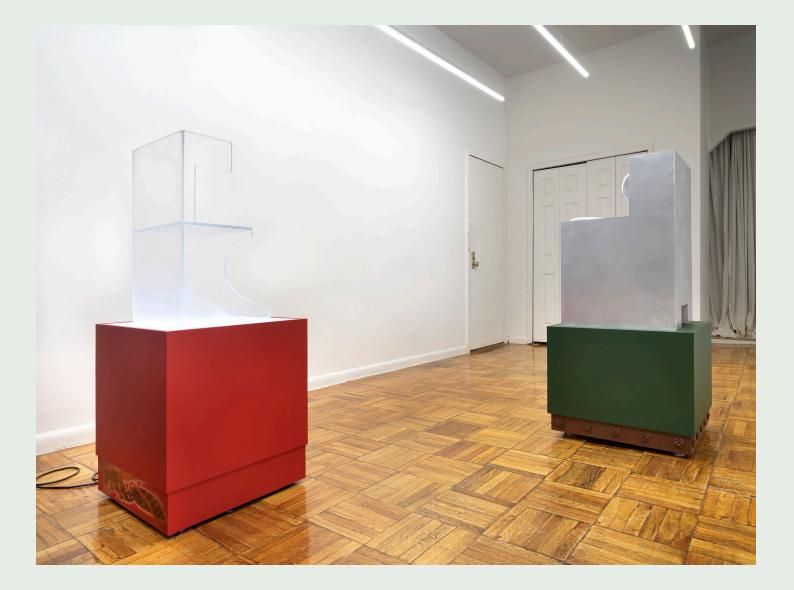

HATEFUL STOOL WAS AN EXHIBITION THAT OPENED AT DISTURB THE NEIGHBORS, AT 339 E 90TH ST NYC, ON MARCH 7TH 2020.

## Hateful Stool (Aristocrat) 2020 One single piece of epoxy resin, MDF, digitally printed self adhesive vinyl, white plexiglass, LED lights, levelling feet. 47" x 20" x 20"

Hateful Stool (Landlord)
2020
Rigid foam, epoxy, spray paint, mdf, cast urethane plastic, levelling feet.
47" x 22" x 22"